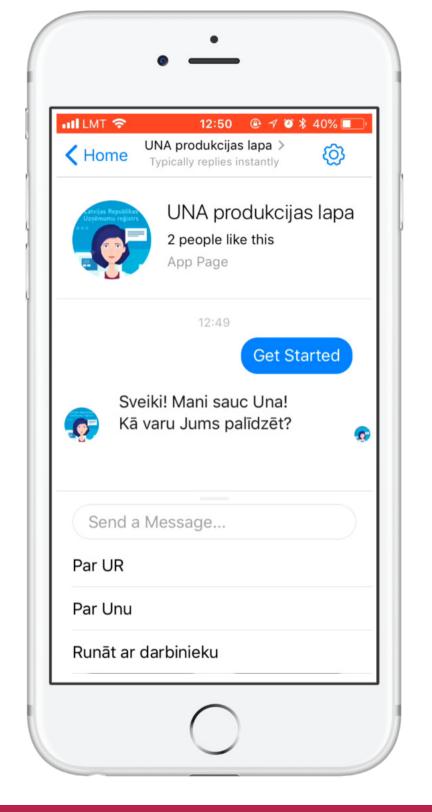

#### Tilde.Al VIRTUAL ASSISTANT PLATFORM

THE NEWEST EMPLOYEE IN CUSTOMER SERVICE.

USE CASE EXAMPLE: Virtual assistant UNA of the Business Register of Latvia helps to start business, register companies and follow the document processing.