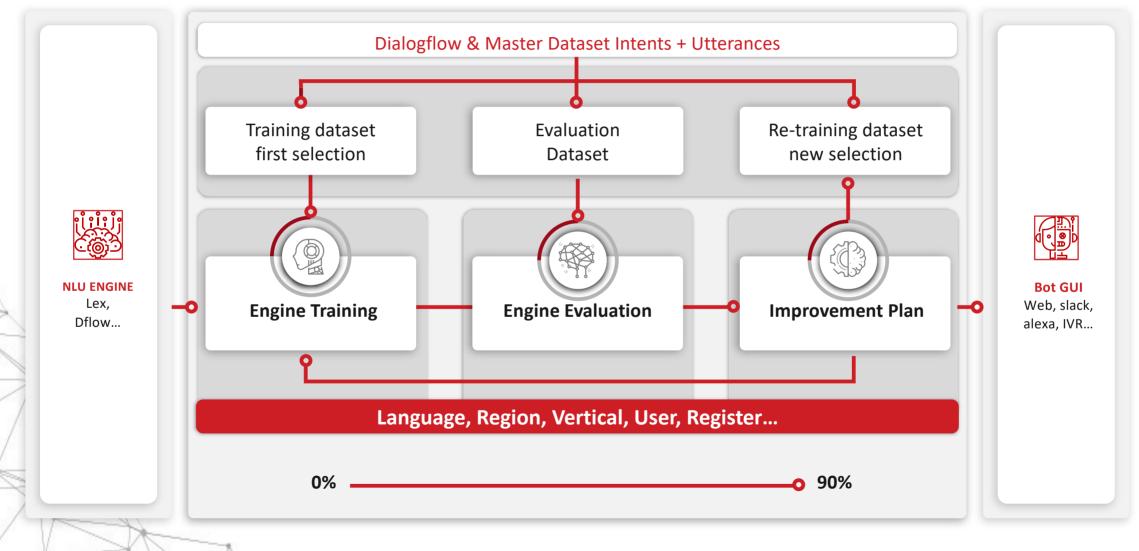

## Bot Platform

#### BOT TRAINING CYCLE

# ZARA

# Inditex-Zara

**Case Study** 

90% accuracy for intent detection English, Spanish, German, Dutch, French, Turkish, Polish, Italian