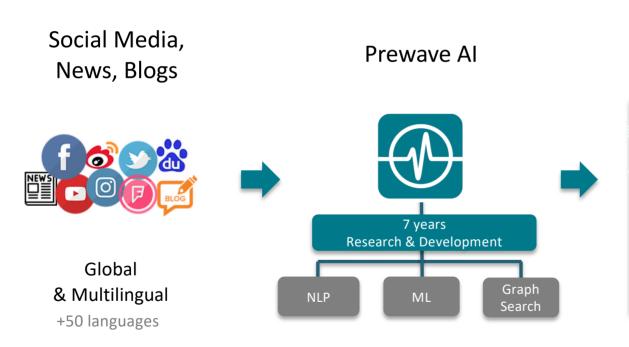

Prewave's global supply chain intelligence is powered by our technology analyzing social & news media in 50+ languages...

### **Prewave Technology**